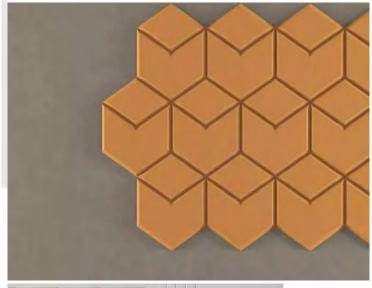

A Style: 250\*250\*60mm

B Style: 500\*500\*60mm

C Style: 400\*600\*45mm

D Style: 540\*900\*45mm

E Style: 600\*600\*74mm

F Style: 600\*600\*60mm

ACOUSTIC SOLUTIONS BY DESIGN

...Moulded desk screens, and free

#### A simple, effective way create sound, stylish spaces

eKoR geometric and articulated tiles create texture, and notewothy acoustic improvement. These can be simple fast installations that effectively transform the acoustic experience in reception or waiting rooms, at home offices or shared work areas