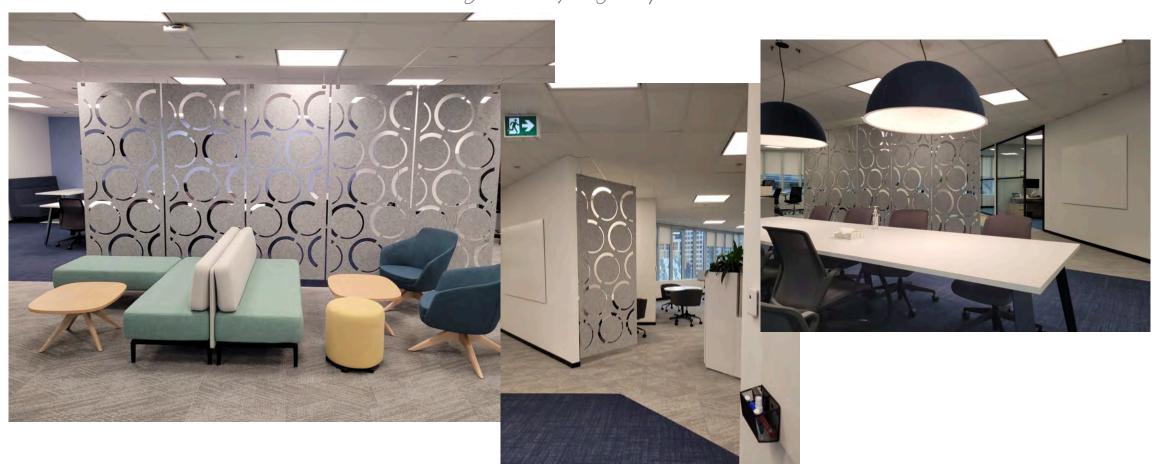

2440\*1220\* mm Density: 2300g/sqm

Recommended size: 1200\*600\*12mm

Max size: 2400\*1200\*12mm

. . . screens and partions help to improve user privacy and layout of open offices while retaining free flowing workspaces and reducing unwanted background noise

Acoustic solutions no longer need to be boring, hidden behind walls or cost prohibitive.

A sense of privacy can be created by integrating eKoR partition screens and panels... customized to your specification, color and design... redefine your space.

eKoR~color and design flexiblity and acoustic performance to fit any application.