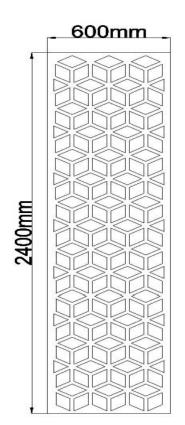

2440\*1220\* mm Density: 2300g/sqm

Recommended size: 1200\*600\*12mm

Max size: 2400\*1200\*12mm

. . . screens and partions help to improve user privacy and layout of open offices while retaining free flowing workspaces and reducing unwanted background noise