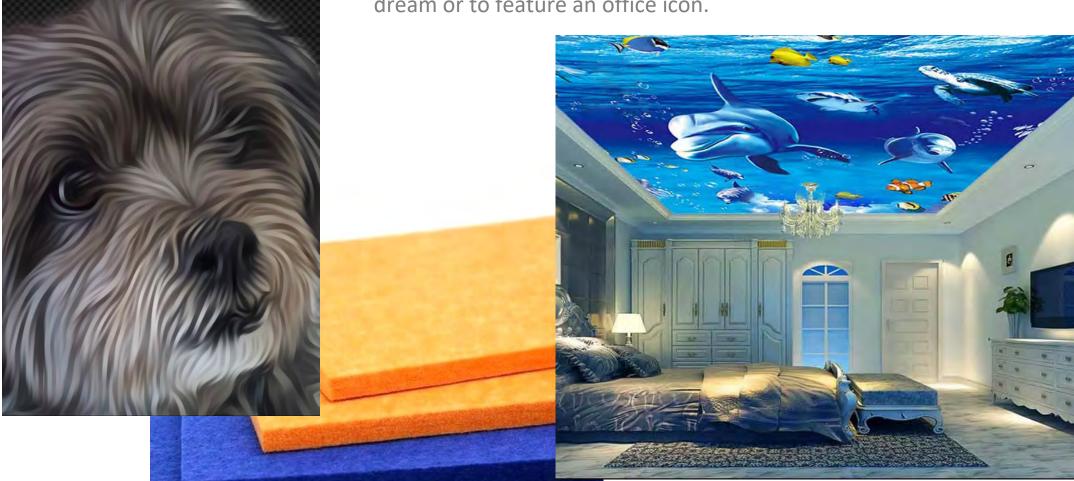

eKŌR Creative Spaces

Printed panels let you think outside of the box...

Using advanced print technology it is possible to replicate any picture selected for themed wall surfacing... Below it has also been used to create a dream or to feature an office icon.