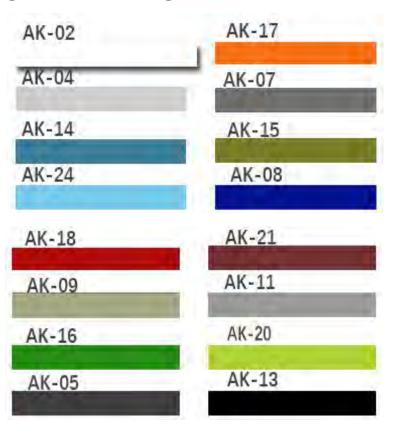

## choose from a wide range of standard colors...

Thickness: 3mm

Density:650g/sqm

MAX Size: 1050mm\*50m

2440\*1220\*9mm Density:1900g/sqm

2440\*1220\*12mm Density: 2300g/sqm

| AK-17 | AK-18          | AK-21                   |
|-------|----------------|-------------------------|
| AK-07 | AK-09          | AK-11                   |
| AK-15 | AK-16          | AK-20                   |
| AK-08 | AK-05          | AK-13                   |
|       | AK-07<br>AK-15 | AK-07 AK-09 AK-15 AK-16 |