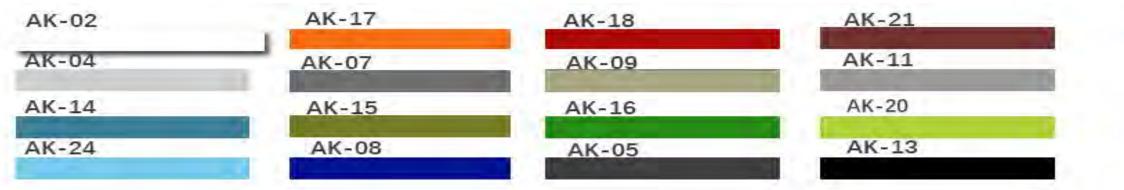

## choose from a wide range of standard colors...

Thickness: 3mm

Density:650g/sqm

MAX Size: 1050mm\*50m

2440\*1220\*9mm Density:1900g/sqm

2440\*1220\*12mm Density: 2300g/sqm

| AK-17 | AK-18          | AK-21                   |
|-------|----------------|-------------------------|
| AK-07 | AK-09          | AK-11                   |
| AK-15 | AK-16          | AK-20                   |
| AK-08 | AK-05          | AK-13                   |
|       | AK-07<br>AK-15 | AK-07 AK-09 AK-15 AK-16 |