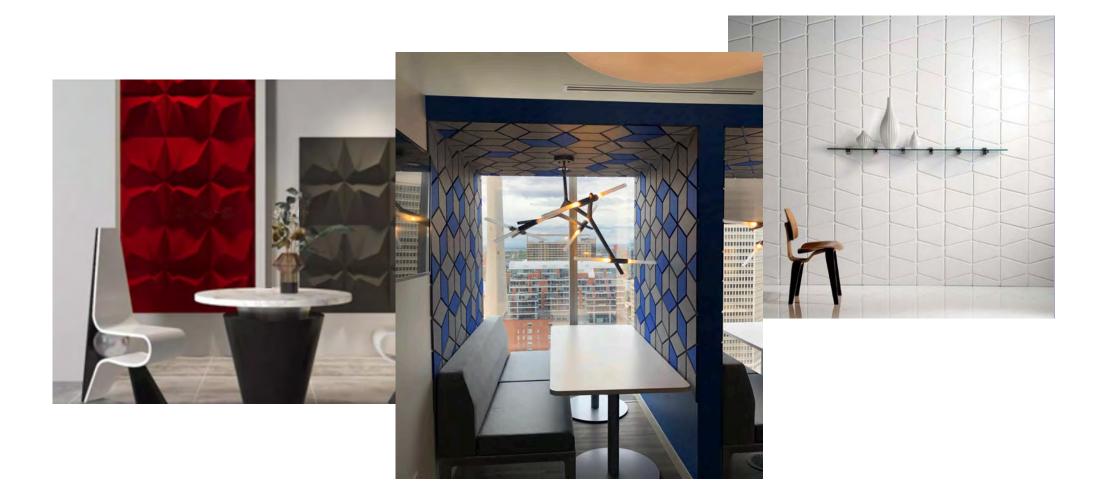

Acoustic solutions no longer need to be boring, hidden behind walls or cost prohibitive.

A sense of privacy can be created by integrating eKoR partition screens and panels... customized to your specification, color and design... redefine your space.

eKoR~color and design flexiblity and acoustic performance to fit any application.

#### ...sound solutions that are simple, adaptable and effective

Presentation areas are a natural place to focus on the integration of acoustic products. Conventional materials no longer meet the creative needs of architects and designers... consider color stacking and the use of repeating or non repeating wave patterns for visual interest... and irregular or repeating pattern.

#### A simple, effective way create sound, stylish spaces

eKoR geometric and articulated tiles create texture, and notewothy acoustic improvement. These can be simple fast installations that effectively transform the acoustic experience in reception or waiting rooms, at home offices or shared work areas