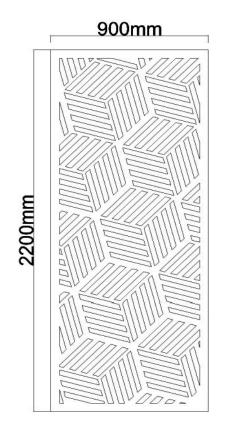

2440\*1220\* mm Density: 2300g/sqm

Recommended size: 1200\*600\*12mm

Max size: 2400\*1200\*12mm

. . . screens and partions help to improve user privacy and layout of open offices while retaining free flowing workspaces and reducing unwanted background noise