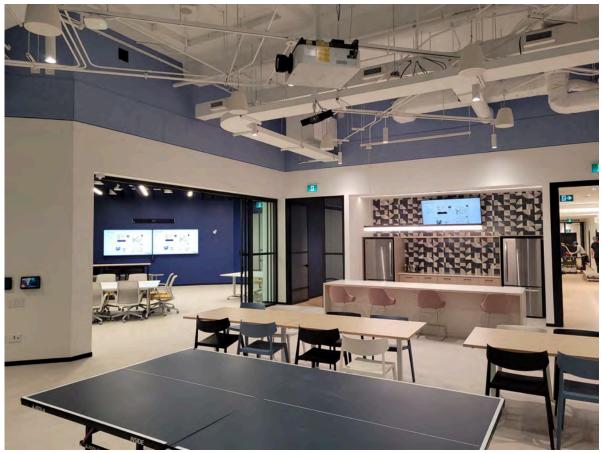

#### ...sound solutions that are simple, adaptable and effective

Presentation areas are a natural place to focus on the integration of acoustic products. Conventional materials no longer meet the creative needs of architects and designers... consider color stacking and the use of repeating or non repeating wave patterns for visual interest... and irregular or repeating pattern.

#### A simple, effective way create sound, stylish spaces

eKoR geometric and articulated tiles create texture, and notewothy acoustic improvement. These can be simple fast installations that effectively transform the acoustic experience in reception or waiting rooms, at home offices or shared work areas