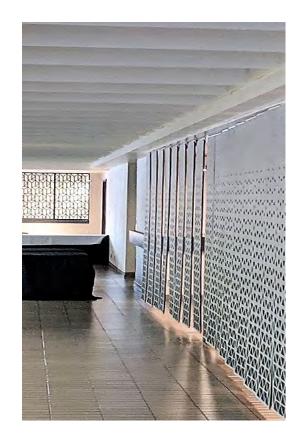

#### 3mm over 9mm Carved Panels

... Curtain walls used as partitions and acoustic buffer

2440\*1220\* mm Density: 2300g/sqm

Recommended size: 1200\*600\*12mm

Max size: 2400\*1200\*12mm

. . . screens and partions help to improve user privacy and layout of open offices while retaining free flowing workspaces and reducing unwanted background noise