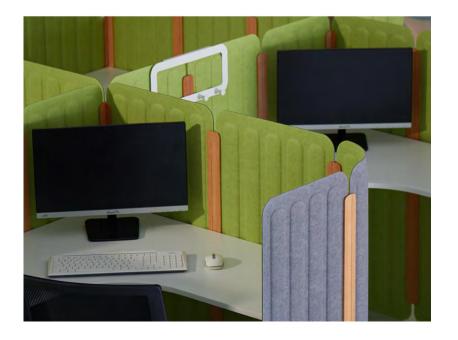

2440\*1220\* mm Density: 2300g/sqm

Recommended size: 1200\*600\*12mm

Max size: 2400\*1200\*12mm

. . . screens and partions help to improve user privacy and layout of open offices while retaining free flowing workspaces and reducing unwanted background noise

standing connectable units allow for

portable or adjustable acoustic

solutions as your needs change.

These "basic" panels can be used freestanding, fastened to a wall, applied over glass or hung on track. Simple, fast, colorful and effective.