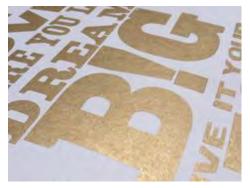

| AK-21                   |
|-------|----------------|-------------------------|
| AK-07 | AK-09          | AK-11                   |
| AK-15 | AK-16          | AK-20                   |
| AK-08 | AK-05          | AK-13                   |
|       | AK-07<br>AK-15 | AK-07 AK-09 AK-15 AK-16 |



2440\*1220\* mm Density: 2300g/sqm













Recommended size: 1200\*600\*12mm

Max size: 2400\*1200\*12mm

. . . screens and partions help to improve user privacy and layout of open offices while retaining free flowing workspaces and reducing unwanted background noise











Max Maximum Size: 2400\*1200\*9mm



## Virtually any pattern or high resolution image can be replicated: metallic detailing and images are a new fresh concept

Metallic Detailing

Maximum Size:

2400\*1200\*9mm









Request a list of our full series of eKoR tiles today!

A Style: 250\*250\*60mm

B Style: 500\*500\*60mm

C Style: 400\*600\*45mm

D Style: 540\*900\*45mm

E Style: 600\*600\*74mm

F Style: 600\*600\*60mm





ACOUSTIC SOLUTIONS BY DESIGN







...Moulded desk screens, and free

standing connectable units allow for

portable or adjustable acoustic

solutions as your needs change.













These "basic" panels can be used freestanding, fastened to a wall, applied over glass or hung on track. Simple, fast, colorful and effective.





Create the illsuion of structural wood ... Adding acoustic performance and versatility in design features. Light clever solutions







Look up for inspiration...

Ceiling and cloud details improve acoustic performance while adding architectural ele