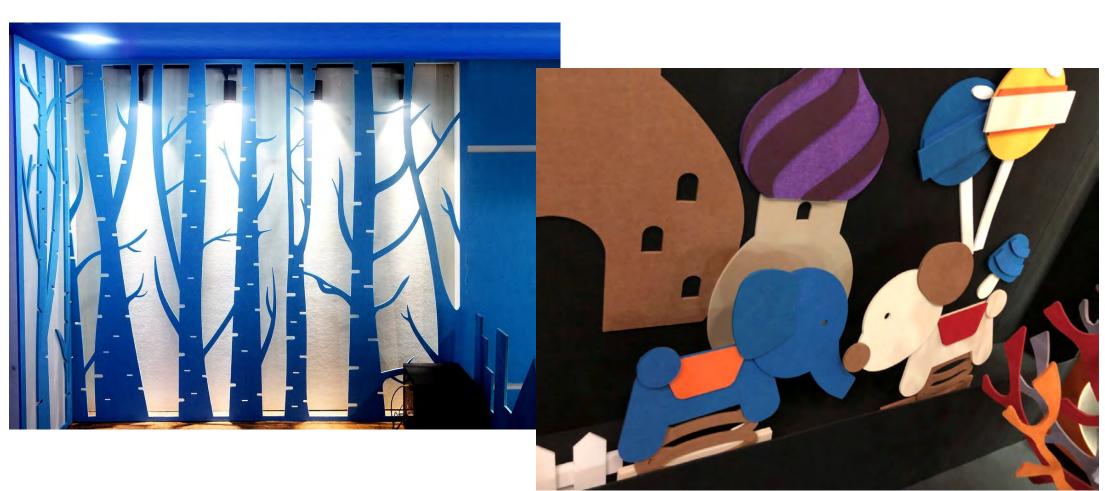

#### Design Criteria for child friendly spaces:

- **WALLWORKS**
- 1. Create an age appropriate and stimulating backdrop for spirited play
- 2. Use materials that are safe and environmentally concious
- 3. Choose rich, bold, fanciful colors
- 4. Invite imagination

eKŌR Creative Spaces

Printed panels let you think outside of the box...

Using advanced print technology it is possible to replicate any picture selected for themed wall surfacing... Below it has also been used to create a dream or to feature an office icon.