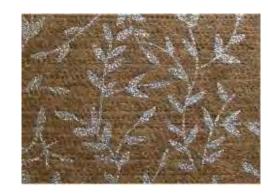

## Virtually any pattern or high resolution image can be replicated: metallic detailing and images are a new fresh concept

Metallic Detailing

Maximum Size:

2400\*1200\*9mm

Request a list of our full series of eKoR tiles today!