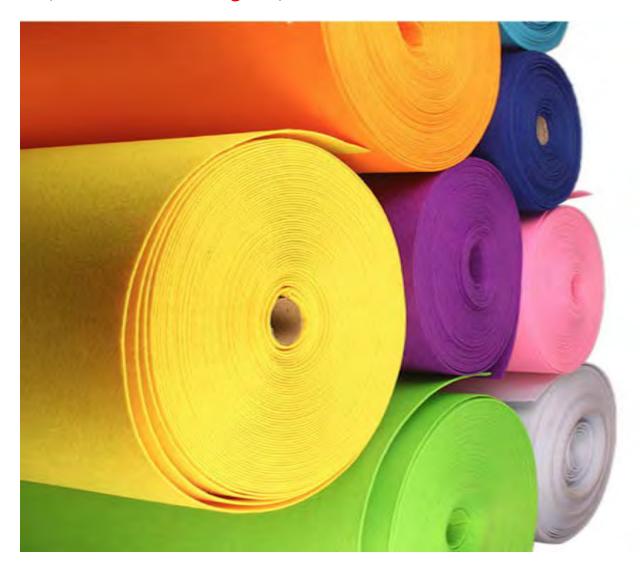

## choose from a wide range of standard colors...

Thickness: 3mm

Density:650g/sqm

MAX Size: 1050mm\*50m

2440\*1220\*9mm Density:1900g/sqm

2440\*1220\*12mm Density: 2300g/sqm

| AK-17 | AK-18          | AK-21                   |
|-------|----------------|-------------------------|
| AK-07 | AK-09          | AK-11                   |
| AK-15 | AK-16          | AK-20                   |
| AK-08 | AK-05          | AK-13                   |
|       | AK-07<br>AK-15 | AK-07 AK-09 AK-15 AK-16 |