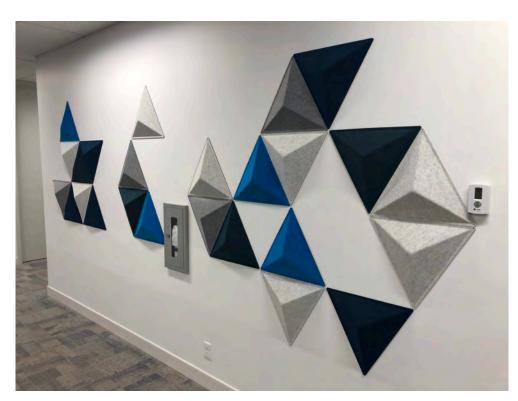

#### A simple, effective way create sound, stylish spaces

eKoR geometric and articulated tiles create texture, and notewothy acoustic improvement. These can be simple fast installations that effectively transform the acoustic experience in reception or waiting rooms, at home offices or shared work areas

#### ...sound solutions that are simple, adaptable and effective

Presentation areas are a natural place to focus on the integration of acoustic products. Conventional materials no longer meet the creative needs of architects and designers... consider color stacking and the use of repeating or non repeating wave patterns for visual interest... and irregular or repeating pattern.