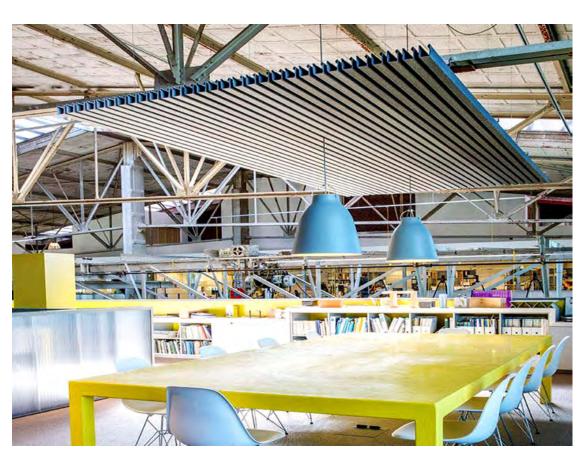

Create the illsuion of structural wood ... Adding acoustic performance and versatility in design features. Light clever solutions

Look up for inspiration...

Ceiling and cloud details improve acoustic performance while adding architectural elements of dimension, color, texture and form.