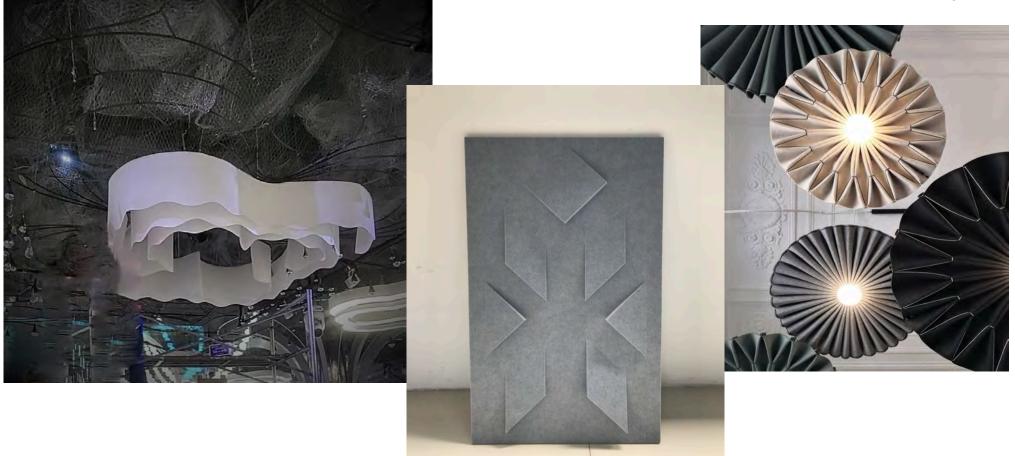

Create the illsuion of structural wood ... Adding acoustic performance and versatility in design features. Light clever solutions

Look up for inspiration...

Ceiling and cloud details improve acoustic performance while adding architectural elements of dimension, color, texture and form.

#### 3mm over 9mm Carved Panels

... Curtain walls used as partitions and acoustic buffer

#### A simple, effective way create sound, stylish spaces

eKoR geometric and articulated tiles create texture, and notewothy acoustic improvement. These can be simple fast installations that effectively transform the acoustic experience in reception or waiting rooms, at home offices or shared work areas