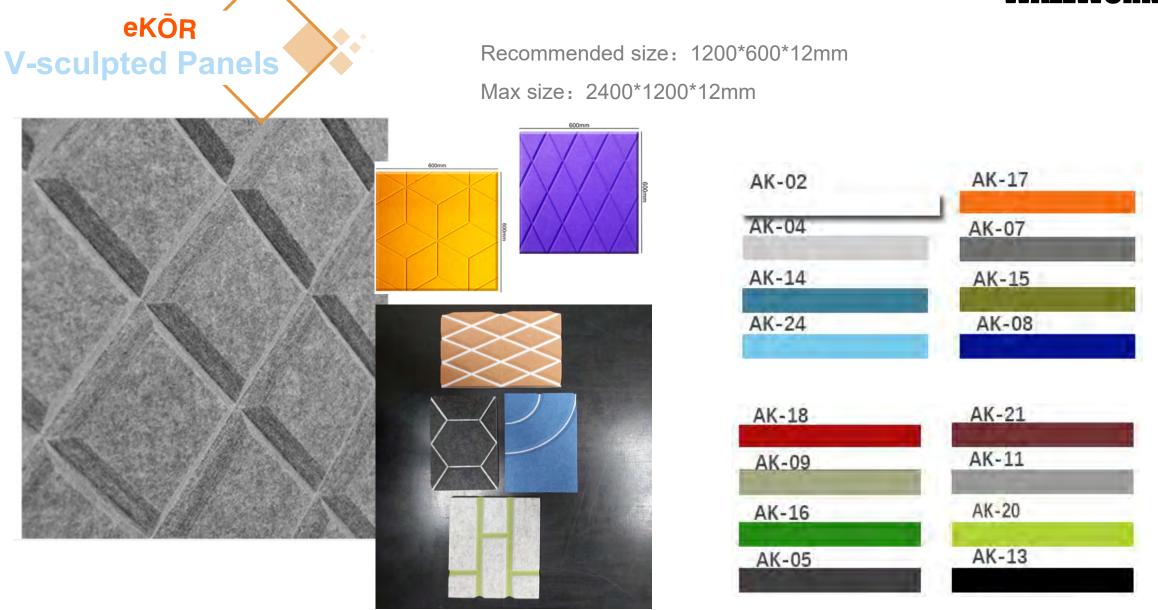

## choose from a wide range of standard colors...

Thickness: 3mm

Density:650g/sqm

MAX Size: 1050mm\*50m

2440\*1220\*9mm Density:1900g/sqm

2440\*1220\*12mm Density: 2300g/sqm

| AK-17 | AK-18          | AK-21                   |
|-------|----------------|-------------------------|
| AK-07 | AK-09          | AK-11                   |
| AK-15 | AK-16          | AK-20                   |
| AK-08 | AK-05          | AK-13                   |
|       | AK-07<br>AK-15 | AK-07 AK-09 AK-15 AK-16 |

2440\*1220\* mm Density: 2300g/sqm

Recommended size: 1200\*600\*12mm

Max size: 2400\*1200\*12mm

. . . screens and partions help to improve user privacy and layout of open offices while retaining free flowing workspaces and reducing unwanted background noise