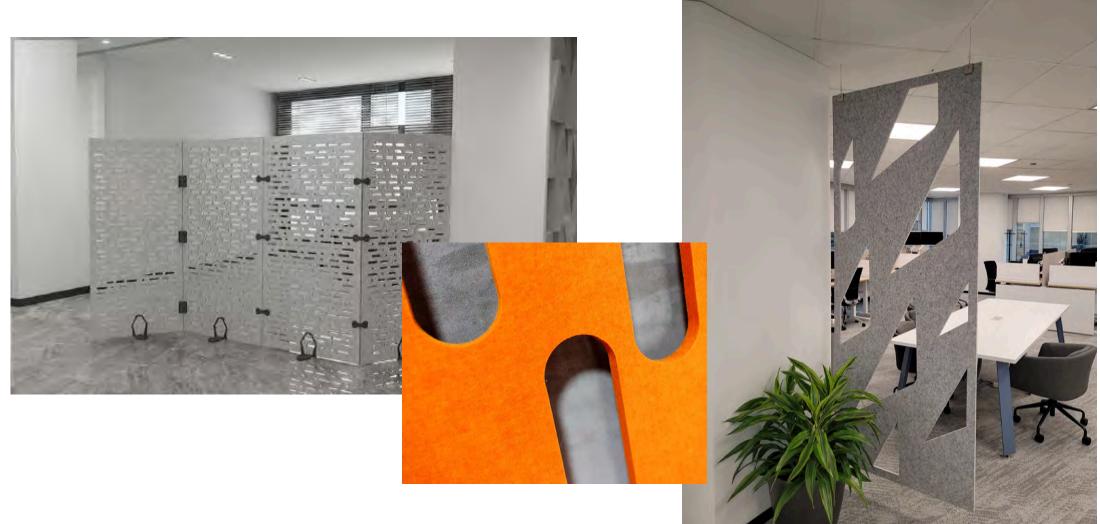

#### 3mm over 9mm Carved Panels

... Curtain walls used as partitions and acoustic buffer

Acoustic solutions no longer need to be boring, hidden behind walls or cost prohibitive.

A sense of privacy can be created by integrating eKoR partition screens and panels... customized to your specification, color and design... redefine your space.

eKoR~color and design flexiblity and acoustic performance to fit any application.