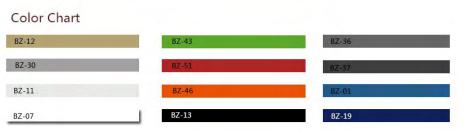

## choose from a wide range of standard colors...

Thickness: 3mm

Density:650g/sqm

MAX Size: 1050mm\*50m

2440\*1220\*9mm Density:1900g/sqm

2440\*1220\*12mm Density: 2300g/sqm

| AK-17 | AK-18          | AK-21                   |
|-------|----------------|-------------------------|
| AK-07 | AK-09          | AK-11                   |
| AK-15 | AK-16          | AK-20                   |
| AK-08 | AK-05          | AK-13                   |
|       | AK-07<br>AK-15 | AK-07 AK-09 AK-15 AK-16 |