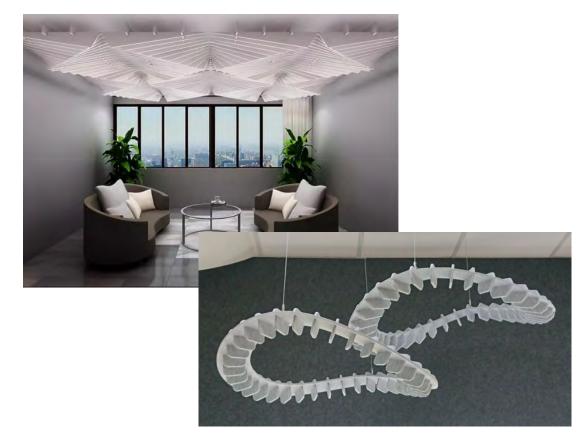

Create the illsuion of structural wood ... Adding acoustic performance and versatility in design features. Light clever solutions

Look up for inspiration...

Ceiling and cloud details improve acoustic performance while adding architectural elements of dimension, color, texture and form.