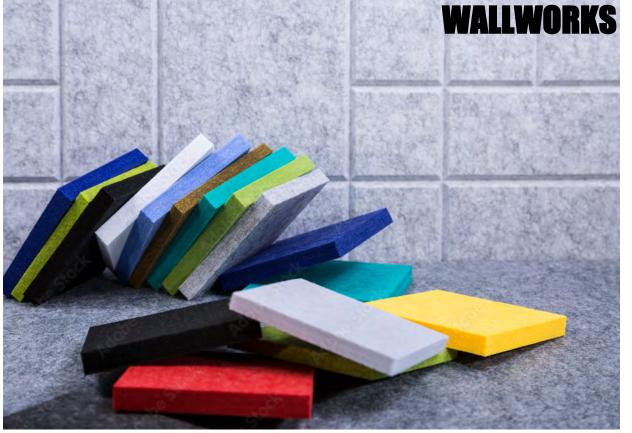

#### Design Criteria for child friendly spaces:

- **WALLWORKS**
- 1. Create an age appropriate and stimulating backdrop for spirited play
- 2. Use materials that are safe and environmentally concious
- 3. Choose rich, bold, fanciful colors
- 4. Invite imagination