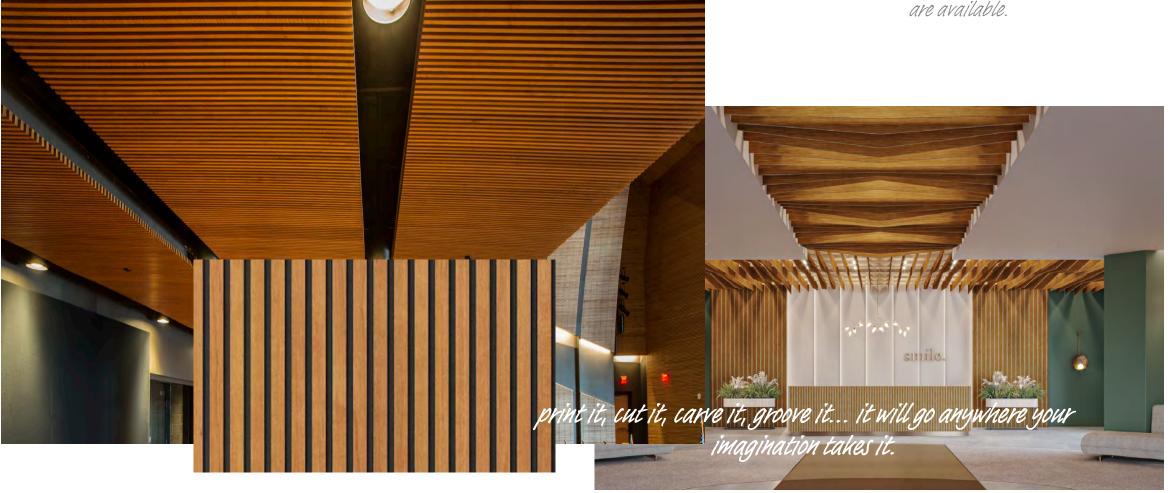

Create the illsuion of structural wood ... Adding acoustic performance and versatility in design features. Light clever solutions

Look up for inspiration...

Ceiling and cloud details improve acoustic performance while adding architectural elements of dimension, color, texture and form.

Style, simplicity, and sound results ... it doesn't have to be complicated to be effective. Catch the wave!

eKoR® continues to combine inspiration and design flexibility that set it far apart from most other architectural materials... it can mimic other surfaces while providing ease of installation and acoustic performance. Fully customized sdesign olutions are available.