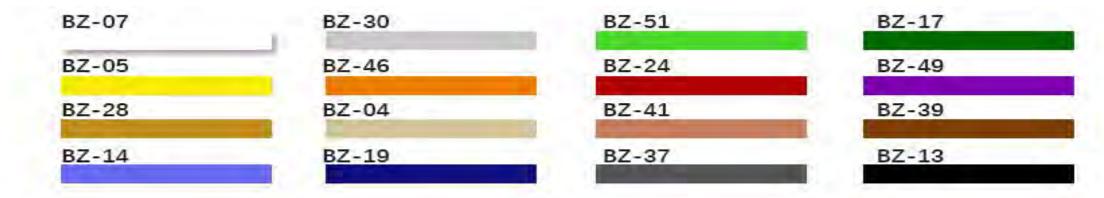

## choose from a wide range of standard colors...

Thickness: 3mm

Density:650g/sqm

MAX Size: 1050mm\*50m

2440\*1220\*9mm Density:1900g/sqm

2440\*1220\*12mm Density: 2300g/sqm

| AK-17 | AK-18          | AK-21                   |
|-------|----------------|-------------------------|
| AK-07 | AK-09          | AK-11                   |
| AK-15 | AK-16          | AK-20                   |
| AK-08 | AK-05          | AK-13                   |
|       | AK-07<br>AK-15 | AK-07 AK-09 AK-15 AK-16 |