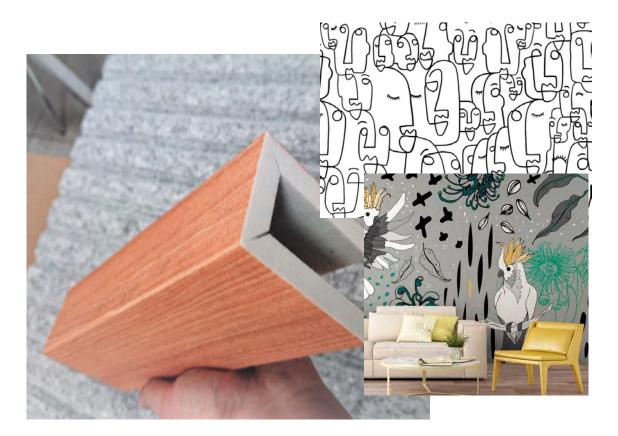

eKŌR Creative Spaces

Printed panels let you think outside of the box...

Using advanced print technology it is possible to replicate any picture selected for themed wall surfacing... Below it has also been used to create a dream or to feature an office icon.