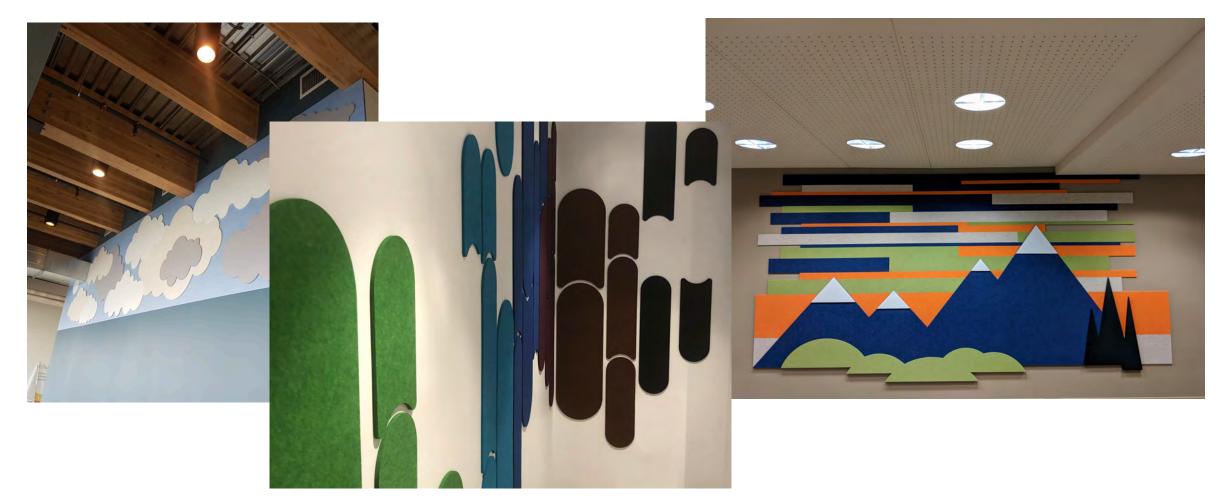

#### Design Criteria for child friendly spaces:

- **WALLWORKS**
- 1. Create an age appropriate and stimulating backdrop for spirited play
- 2. Use materials that are safe and environmentally concious
- 3. Choose rich, bold, fanciful colors
- 4. Invite imagination

eKŌR Creative Spaces

Printed panels let you think outside of the box...

Using advanced print technology it is possible to replicate any picture selected for themed wall surfacing... Below it has also been used to create a dream or to feature an office icon.