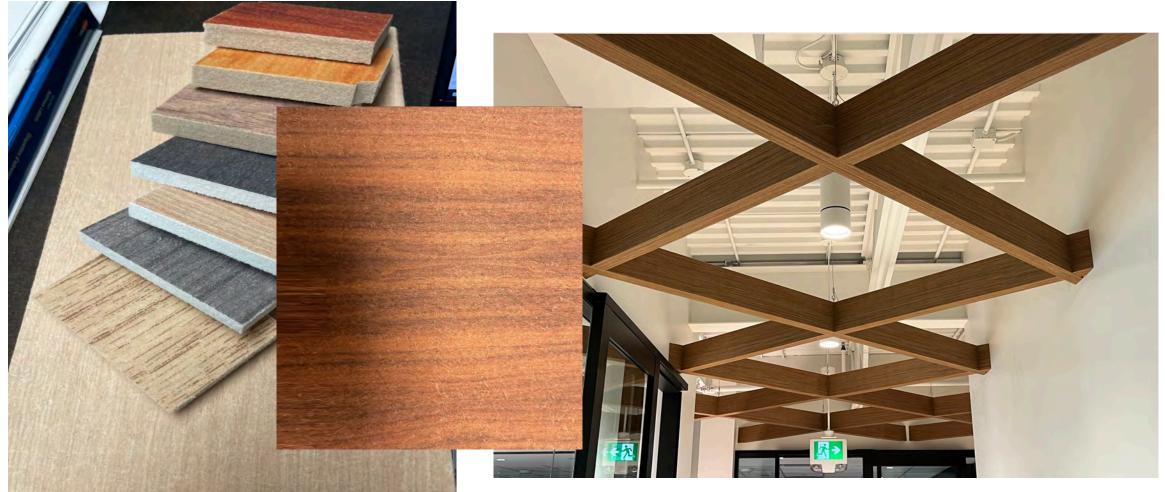

## choose from a wide range of standard colors...

Thickness: 3mm

Density:650g/sqm

MAX Size: 1050mm\*50m

2440\*1220\*9mm Density:1900g/sqm

2440\*1220\*12mm Density: 2300g/sqm

| AK-17 | AK-18          | AK-21                   |
|-------|----------------|-------------------------|
| AK-07 | AK-09          | AK-11                   |
| AK-15 | AK-16          | AK-20                   |
| AK-08 | AK-05          | AK-13                   |
|       | AK-07<br>AK-15 | AK-07 AK-09 AK-15 AK-16 |

Create the illsuion of structural wood ... Adding acoustic performance and versatility in design features. Light clever solutions

Look up for inspiration...

Ceiling and cloud details improve acoustic performance while adding architectural elements of dimension, color, texture and form.