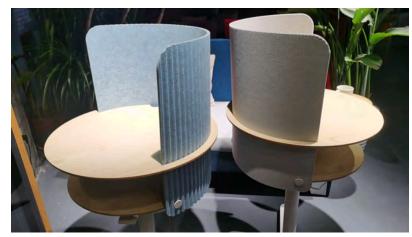

2440\*1220\* mm Density: 2300g/sqm

Recommended size: 1200\*600\*12mm

Max size: 2400\*1200\*12mm

. . . screens and partions help to improve user privacy and layout of open offices while retaining free flowing workspaces and reducing unwanted background noise

standing connectable units allow for

portable or adjustable acoustic

solutions as your needs change.

These "basic" panels can be used freestanding, fastened to a wall, applied over glass or hung on track. Simple, fast, colorful and effective.