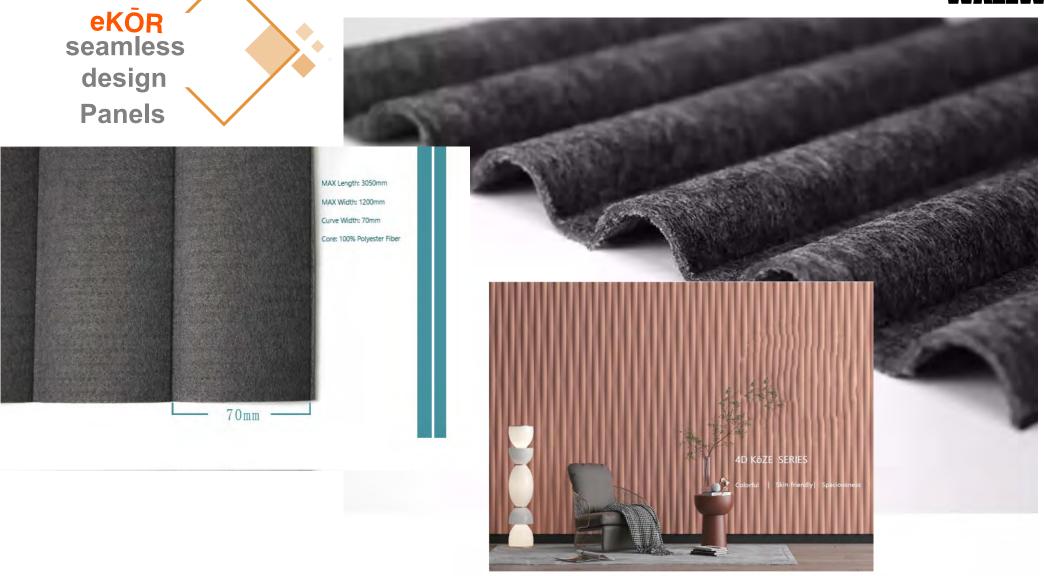

## choose from a wide range of standard colors...

Thickness: 3mm

Density:650g/sqm

MAX Size: 1050mm\*50m

2440\*1220\*9mm Density:1900g/sqm

2440\*1220\*12mm Density: 2300g/sqm

| AK-17 | AK-18          | AK-21                   |
|-------|----------------|-------------------------|
| AK-07 | AK-09          | AK-11                   |
| AK-15 | AK-16          | AK-20                   |
| AK-08 | AK-05          | AK-13                   |
|       | AK-07<br>AK-15 | AK-07 AK-09 AK-15 AK-16 |

## Virtually any pattern or high resolution image can be replicated: metallic detailing and images are a new fresh concept

Metallic Detailing

Maximum Size:

2400\*1200\*9mm

Request a list of our full series of eKoR tiles today!